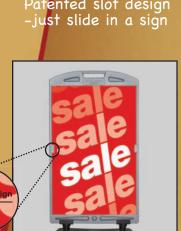

signs 28" x 44"

Wind Sign II signs 24" x 36"

Coil springs resist strong winds and return the sign to an upright position

Patented slot design

"Stay Tabs″™ keep sign securely in place (On Wind Sign Deluxe and Wind Sign II)

#### **Sign Insertion Instructions For** Wind Sign II and Wind Sign Deluxe™:

Slide through, pulling sign in front of bottom slot until sign hits the base

3. Push sign up into

4. Slide sign down into bottom slot