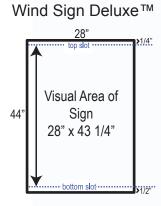

d</b> | 16 lbs.                           | 25 lbs.                            | 30 lbs.                            |
| Weight (Base Only)            | 4.3 lbs.                          | 9 lbs.                             | 9 lbs.                             |
| Base Sand Ballasting          | Use a max. of 85 lbs. of dry sand | Use a max. of 115 lbs. of dry sand | Use a max. of 115 lbs. of dry sand |
| Sign Insert Size              | 22" x 28" (3/16" thick)           | 24" x 36" (3/16" thick)            | 28" x 44" (3/16" thick)            |
| Sign Insert Weight Limit      | Max. of 2.5 lbs. per side         | Max. of 5 lbs. per side            | Max. of 5 lbs. per side            |

# Wind Sign Visual Area of Sign 28" 22" x 26 3/4"

# Wind Sign II Visual Area of 36" Sign 24" x 35 1/8"



#### Sand Ballasting Instructions For Wind Sign Deluxe and Wind Sign II

Unscrew cap from fill hole and fill with up to 115 lbs. of dry sand to achieve desired wind resistance. Sand should be level inside of base to maintain optimum balance. Shake gently to level sand.

| Wind Sign Deluxe™ |            |  |  |
|-------------------|------------|--|--|
| Pounds of         | Head-on    |  |  |
| Ballast           | Wind       |  |  |
| Dallast           | Resistance |  |  |
| 70 lbs            | 40 mph     |  |  |
| 100 lbs           | 45 mph     |  |  |
| 115 lbs           | 50 mph     |  |  |

|  | Wind Sign II         |            |  |  |
|--|----------------------|------------|--|--|
|  | Dd f                 | Head-on    |  |  |
|  | Pounds of<br>Ballast | Wind       |  |  |
|  |