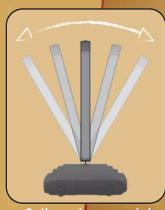

### Available in 3 Sizes

- Resists head-on winds up to 60 mph\*
  \*wind resistance varies for each size frame, see reverse side for details
- Change signs in seconds
  - "Quick-Change"™ feature, signs easily slide in and out
  - use Coroplast<sup>™</sup> signs or other material 3/16" thick or less
- All plastic frame
  - eliminates torn, bent, or rusted frames
- Plastic base has two built-in wheels
  - can be filled with dry sand
- Tool free assembly

signs 28" x 44"

Wind Sign II signs 24" x 36"

Coil springs resist strong winds and return the sign to an upright position

Patented slot design

"Stay Tabs″™ keep sign securely in place (On Wind Sign Deluxe and Wind Sign II)