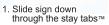

signs 28" x 44"

Wind Sign II signs 24" x 36"

Coil springs resist strong winds and return the sign to an upright position

Patented slot design

"Stay Tabs″™ keep sign securely in place (On Wind Sign Deluxe and Wind Sign II)

#### **Sign Insertion Instructions For** Wind Sign II and Wind Sign Deluxe™:

Slide through, pulling sign in front of bottom slot until sign hits the base

3. Push sign up into

4. Slide sign down into bottom slot