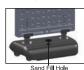

#### Sand Ballasting Instructions For Wind Sign Deluxe and Wind Sign II

Unscrew cap from fill hole and fill with up to 115 lbs. of dry sand to achieve desired wind resistance. Sand should be level inside of base to maintain optimum balance. Shake gently to level sand.