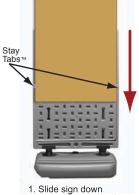

signs 28" x 44"

Wind Sign II signs 24" x 36"

Coil springs resist strong winds and return the sign to an upright position

Patented slot design

"Stay Tabs″™ keep sign securely in place (On Wind Sign Deluxe and Wind Sign II)

#### **Sign Insertion Instructions For** Wind Sign II and Wind Sign Deluxe™:

Slide through, pulling sign in front of bottom slot until sign hits the base

3. Push sign up into

4. Slide sign down into bottom slot