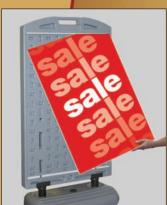

### Available in 3 Sizes

- Resists head-on winds up to 60 mph\*
  \*wind resistance varies for each size frame, see reverse side for details
- Change signs in seconds
  - "Quick-Change"™ feature, signs easily slide in and out
  - use Coroplast<sup>™</sup> signs or other material 3/16" thick or less
- All plastic frame
  - eliminates torn, bent, or rusted frames
- Plastic base has two built-in wheels
  - can be filled with dry sand
- Tool free assembly

signs 28" x 44"

Wind Sign II signs 24" x 36"

Coil springs resist strong winds and return the sign to an upright position

Patented slot design

"Stay Tabs″™ keep sign securely in place (On Wind Sign Deluxe and Wind Sign II)